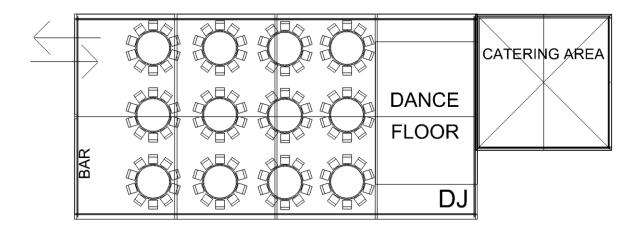

# Option 1

| <u>Qty</u> | <u>Description</u>                         | <u>U</u>  | <u> Init Price</u> | <u>Total</u> |
|------------|--------------------------------------------|-----------|--------------------|--------------|
| 1          | 9m x 18m Clearspan Marquee with Windows    | £         | 1,134.00           | £1,134.00    |
| 1          | Ivory Pleated Roof and Wall Linings        |           | £567.00            | £567.00      |
| 1          | Wooden interlocking sub floor              |           | £630.00            | £630.00      |
| 1          | New Carpet Colour of your choice           |           | £630.00            | £630.00      |
| 2          | Chandeliers                                |           | £65.00             | £130.00      |
| 12         | Up Lighters                                |           | £20.00             | £240.00      |
| 12         | 5ft Round Tables                           |           | £9.50              | £114.00      |
| 120        | White Bistro Chairs                        |           | £2.50              | £300.00      |
| 1          | Parquet Dance Floor 15ft x 18ft            |           | £405.00            | £405.00      |
| 1          | Catering Marquee inc flooring and lighting |           | £553.00            | £553.00      |
|            |                                            | Sub Total |                    | £4,703.00    |
|            |                                            | Delivery  |                    | TBC          |
|            |                                            | V.A.Ť.    |                    | £940.60      |
|            |                                            | Total     |                    | £5.643.60    |