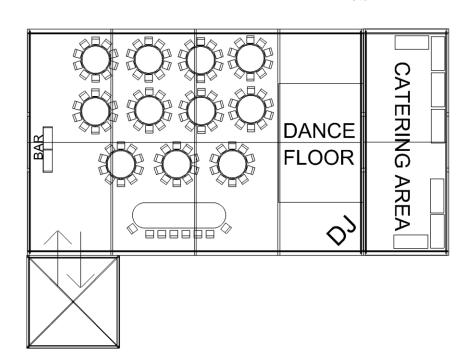

# Option 2

| <u>Qty</u> | <u>Description</u>                                 | Unit Price | <u>Total</u> |
|------------|----------------------------------------------------|------------|--------------|
| 1          | 12m x 18m Clearspan Marquee with Windows           | £1,404.00  | £1,404.00    |
| 1          | Ivory Pleated Roof and Wall Linings                | £702.00    | £702.00      |
| 1          | Wooden interlocking sub floor                      | £840.00    | £840.00      |
| 1          | New Carpet Colour of your choice                   | £840.00    | £840.00      |
| 2          | Chandeliers                                        | £65.00     | £130.00      |
| 12         | Up Lighters                                        | £20.00     | £240.00      |
| 11         | 5ft Round Tables                                   | £9.50      | £104.50      |
| 1          | Oval Top Table (10)                                | £50.00     | £50.00       |
| 120        | Limewash Chiavari Banqueting Chairs*Delivery TBC   | £3.95      | £474.00      |
| 1          | Parquet Dance Floor 18ft x 21ft                    | £540.00    | £540.00      |
| 1          | Catering Marquee inc flooring and lighting         | £553.00    | £553.00      |
| 1          | Panoramic Double Entrance Doors to suit a 4.5m bay | £195.00    | £195.00      |
|            | Sub Total                                          |            | £6,072.50    |
|            | Delivery                                           |            | TBC          |
|            | V.A.T.                                             |            | £1,214.50    |
|            | Total                                              |            | £7,287.00    |

(layout shows with Chinese hat entrance canopy inc lighting £495.00 + vat)