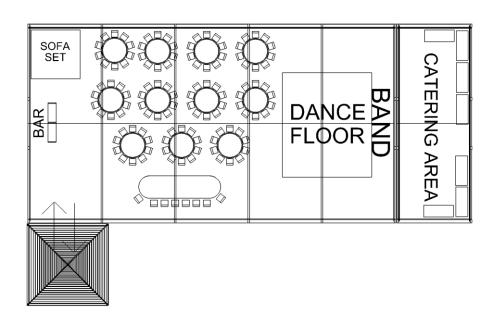

# Option 3

| <u>Qty</u> | <u>Description</u>                                 | Unit Price | <u>Total</u>                               |
|------------|----------------------------------------------------|------------|--------------------------------------------|
| 1          | 12m x 22.5m Clearspan Marquee with Windows         | £1,755.00  | £1,755.00                                  |
| 1          | Ivory Pleated Roof and Wall Linings                | £877.50    | £877.50                                    |
| 1          | Wooden interlocking sub floor                      | £1,050.00  | £1,050.00                                  |
| 1          | New Carpet Colour of your choice                   | £1,050.00  | £1,050.00                                  |
| 1          | Starlight Lining Section                           | £295.00    | £295.00                                    |
| 2          | Chandeliers                                        | £65.00     | £130.00                                    |
| 10         | Up Lighters                                        | £20.00     | £200.00                                    |
| 11         | 5ft Round Tables                                   | £9.50      | £104.50                                    |
| 1          | Oval Top Table (10)                                | £50.00     | £50.00                                     |
| 120        | Limewash Chiavari Banqueting Chairs*Delivery TBC   | £3.95      | £474.00                                    |
| 1          | Black & White Dance Floor 18ft x 20ft              | £540.00    | £540.00                                    |
| 1          | Chinese Hat Entrance Canopy                        | £495.00    | £495.00                                    |
| 1          | Catering Marquee inc flooring and lighting         | £553.00    | £553.00                                    |
| 1          | Panoramic Double Entrance Doors to suit a 4.5m bay | £195.00    | £195.00                                    |
| 1          | Sofa Set                                           | £185.00    | £185.00                                    |
| 3          | Stage Section                                      | £65.00     | £195.00                                    |
|            | Sub Total<br>Delivery<br>V.A.T.<br>Total           |            | £8,149.00<br>TBC<br>£1,629.80<br>£9,778.80 |