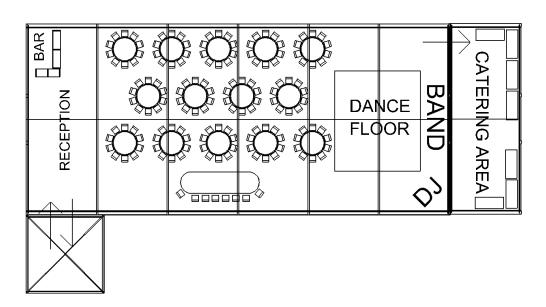

### Option 3

| <u>Qty</u> | <u>Description</u>                                 | Unit Price | <u>Total</u>                               |
|------------|----------------------------------------------------|------------|--------------------------------------------|
| 1          | 12m x 27m Clearspan Marquee with Windows           | £1,550.00  | £1,550.00                                  |
| 1          | Ivory Pleated Roof and Wall Linings                | £775.00    | £775.00                                    |
| 1          | Wooden interlocking sub floor                      | £900.00    | £900.00                                    |
| 1          | New Carpet Colour of your choice                   | £900.00    | £900.00                                    |
| 1          | Starlight Lining Section 12m x 4.5m                | £295.00    | £295.00                                    |
| 2          | Chandeliers                                        | £45.00     | £90.00                                     |
| 12         | Up Lighters                                        | £12.00     | £144.00                                    |
| 1          | Panoramic Double Entrance Doors to suit a 4.5m bay | £150.00    | £150.00                                    |
| 14         | 5ft Round Tables                                   | £8.00      | £112.00                                    |
| 1          | Oval Top Table (10)                                | £40.00     | £40.00                                     |
| 150        | Limewash Chiavari Banqueting Chairs*               | £2.95      | £442.50                                    |
| 1          | Black & White Dance Floor 18ft x 20ft              | £360.00    | £360.00                                    |
| 1          | Chinese Hat Entrance Canopy                        | £395.00    | £395.00                                    |
| 1          | Catering Marquee inc flooring and lighting         | £453.00    | £453.00                                    |
| 3          | Stage Sections                                     | £45.00     | £135.00                                    |
|            | Sub To<br>Delive<br>V.A<br>To                      | ery        | £6,741.50<br>TBC<br>£1,348.30<br>£8,089.80 |