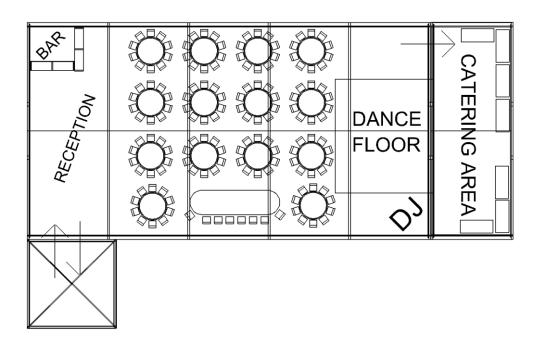

# Option 2

| <u>Qty</u> | <u>Description</u>                                 |                                 | Unit Price | <u>Total</u>                  |
|------------|----------------------------------------------------|---------------------------------|------------|-------------------------------|
| 1          | 12m x 22.5m Clearspan Marquee with Windows         |                                 | £1,325.00  | £1,325.00                     |
| 1          | Ivory Pleated Roof and Wall Linings                |                                 | £662.50    | £662.50                       |
| 1          | Wooden interlocking sub floor                      |                                 | £750.00    | £750.00                       |
| 1          | New Carpet Colour of your choice                   |                                 | £750.00    | £750.00                       |
| 2          | Chandeliers                                        |                                 | £45.00     | £90.00                        |
| 14         | Up Lighters                                        |                                 | £12.00     | £168.00                       |
| 1          | Panoramic Double Entrance Doors to suit a 4.5m bay |                                 | £150.00    | £150.00                       |
| 14         | 5ft Round Tables                                   |                                 | £8.00      | £112.00                       |
| 1          | Oval Top Table (10)                                |                                 | £40.00     | £40.00                        |
| 150        | Limewash Banqueting Chairs*                        |                                 | £2.95      | £442.50                       |
| 1          | Parquet Dance Floor 18ft x 21ft                    |                                 | £360.00    | £360.00                       |
| 1          | Catering Marquee inc flooring and lighting         |                                 | £453.00    | £453.00                       |
| 1          | Chinese Hat Entrance Canopy                        |                                 | £395.00    | £395.00                       |
|            |                                                    | Sub Total<br>Delivery<br>V.A.T. |            | £5,698.00<br>TBC<br>£1,139.60 |

Total

£6,837.60