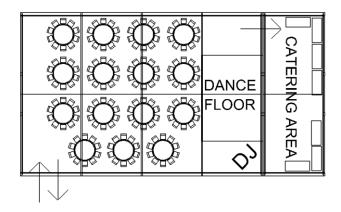

## Option 1

| <u>Qty</u> | <u>Description</u>                         |           | Unit Price | <u>Total</u> |
|------------|--------------------------------------------|-----------|------------|--------------|
| 1          | 12m x 18m Clearspan Marquee with Windows   |           | £1,100.00  | £1,100.00    |
| 1          | Ivory Pleated Roof and Wall Linings        |           | £550.00    | £550.00      |
| 1          | Wooden interlocking sub floor              |           | £600.00    | £600.00      |
| 1          | New Carpet Colour of your choice           |           | £600.00    | £600.00      |
| 2          | Chandeliers                                |           | £45.00     | £90.00       |
| 12         | Up Lighters                                |           | £12.00     | £144.00      |
| 15         | 5ft Round Tables                           |           | £8.00      | £120.00      |
| 150        | White Bistro Chairs                        |           | £2.00      | £300.00      |
| 1          | Parquet Dance Floor 15ft x 18ft            |           | £270.00    | £270.00      |
| 1          | Catering Marquee inc flooring and lighting |           | £453.00    | £453.00      |
|            |                                            | Sub Total |            | £4,227.00    |
|            |                                            | Delivery  |            | TBC          |
|            |                                            | V.A.T.    |            | £845.40      |
|            |                                            | Total     |            | £5,072.40    |