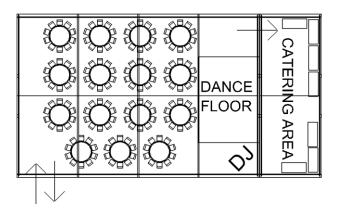

#### Option 1

| <u>Qty</u> | Description                                | <u>Unit</u> | t Price | <u>Total</u> |
|------------|--------------------------------------------|-------------|---------|--------------|
| 1          | 12m x 18m Clearspan Marquee with Windows   | £1,4        | 404.00  | £1,404.00    |
| 1          | Ivory Pleated Roof and Wall Linings        | £           | 702.00  | £702.00      |
| 1          | Wooden interlocking sub floor              | £8          | 840.00  | £840.00      |
| 1          | New Carpet Colour of your choice           | ££          | 840.00  | £840.00      |
| 2          | Chandeliers                                | £           | £65.00  | £130.00      |
| 12         | Up Lighters                                | £           | £20.00  | £240.00      |
| 15         | 5ft Round Tables                           |             | £9.50   | £142.50      |
| 150        | White Bistro Chairs                        |             | £2.50   | £375.00      |
| 1          | Parquet Dance Floor 15ft x 18ft            | £4          | 405.00  | £405.00      |
| 1          | Catering Marquee inc flooring and lighting | £           | 553.00  | £553.00      |
|            |                                            | Sub Total   |         | £5,631.50    |
|            |                                            | Delivery    |         | TBC          |
|            |                                            | V.A.Ť.      |         | £1,126.30    |