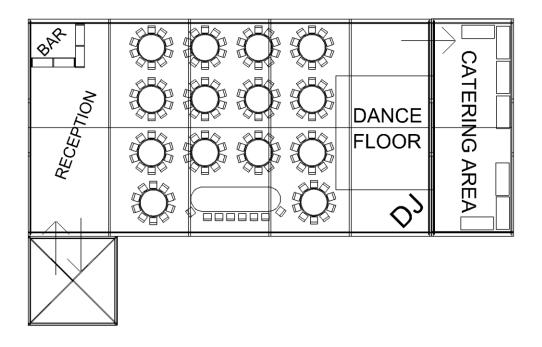

## Option 2

| Qty | Description                                        | Unit Price | <u>Total</u> |
|-----|----------------------------------------------------|------------|--------------|
| 1   | 12m x 22.5m Clearspan Marquee with Windows         | £1,755.00  | £1,755.00    |
| 1   | Ivory Pleated Roof and Wall Linings                | £877.50    | £877.50      |
| 1   | Wooden interlocking sub floor                      | £1,050.00  | £1,050.00    |
| 1   | New Carpet Colour of your choice                   | £1,050.00  | £1,050.00    |
| 2   | Chandeliers                                        | £65.00     | £130.00      |
| 14  | Up Lighters                                        | £20.00     | £280.00      |
| 1   | Panoramic Double Entrance Doors to suit a 4.5m bay | £195.00    | £195.00      |
| 14  | 5ft Round Tables                                   | £9.50      | £133.00      |
| 1   | Oval Top Table (10)                                | £50.00     | £50.00       |
| 150 | Limewash Banqueting Chairs*Delivery TBC            | £3.95      | £592.50      |
| 1   | Parquet Dance Floor 18ft x 21ft                    | £540.00    | £540.00      |
| 1   | Catering Marquee inc flooring and lighting         | £553.00    | £553.00      |
| 1   | Chinese Hat Entrance Canopy                        | £495.00    | £495.00      |
|     |                                                    |            |              |
|     | Sub Total                                          |            | £7,701.00    |
|     | Delivery                                           |            | TBC          |
|     | V.A.T.                                             |            | £1,540.20    |

Total

£1,540.20 £9,241.20