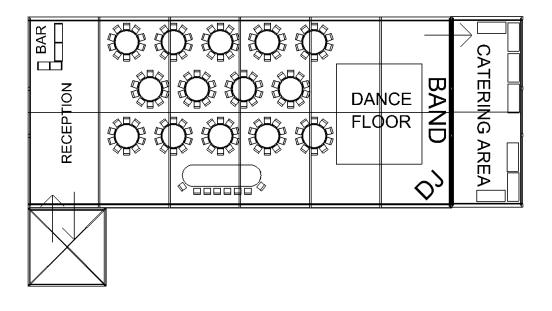

# Option 3

| <u>Qty</u> | Description                                        | Unit Price | <u>Total</u> |
|------------|----------------------------------------------------|------------|--------------|
|            | 40 ···· 07 ·· 01 ···· Manager 1/1 · M/1 · 1        | 00 400 00  | 00 400 00    |
| 1          | 12m x 27m Clearspan Marquee with Windows           | £2,106.00  | £2,106.00    |
| 1          | Ivory Pleated Roof and Wall Linings                | £1,053.00  | £1,053.00    |
| 1          | Wooden interlocking sub floor                      | £1,260.00  | £1,260.00    |
| 1          | New Carpet Colour of your choice                   | £1,260.00  | £1,260.00    |
| 1          | Starlight Lining Section 12m x 4.5m                | £295.00    | £295.00      |
| 2          | Chandeliers                                        | £65.00     | £130.00      |
| 12         | Up Lighters                                        | £20.00     | £240.00      |
| 1          | Panoramic Double Entrance Doors to suit a 4.5m bay | £195.00    | £195.00      |
| 14         | 5ft Round Tables                                   | £9.50      | £133.00      |
| 1          | Oval Top Table (10)                                | £50.00     | £50.00       |
| 150        | Limewash Chiavari Banqueting Chairs*Delivery TBC   | £3.95      | £592.50      |
| 1          | Black & White Dance Floor 18ft x 20ft              | £540.00    | £540.00      |
| 1          | Chinese Hat Entrance Canopy                        | £495.00    | £495.00      |
| 1          | Catering Marquee inc flooring and lighting         | £453.00    | £453.00      |
| 3          | Stage Sections                                     | £65.00     | £195.00      |
|            | Sub Tot                                            | tal        | £8,997.50    |

| ub Total | £8,997.50  |
|----------|------------|
| Delivery | TBC        |
| V.A.T.   | £1,799.50  |
| Total    | £10,797.00 |