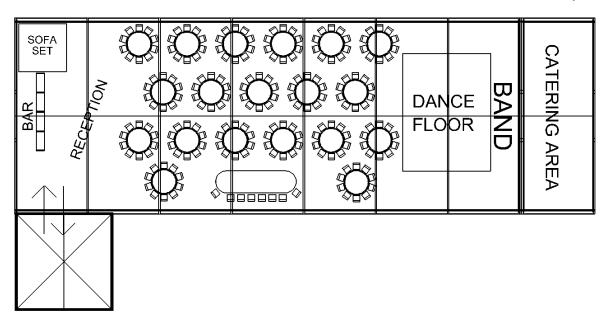

## Option 3

| <u>Qty</u> | <u>Description</u>                                 | <b>Unit Price</b> | <u>Total</u> |
|------------|----------------------------------------------------|-------------------|--------------|
| 1          | 12m x 31.5m Clearspan Marquee with Windows         | £2,457.00         | £2,457.00    |
| 1          | Ivory Pleated Roof and Wall Linings                | £1,228.50         | £1,228.50    |
| 1          | Wooden interlocking sub floor                      | £1,470.00         | £1,470.00    |
| 1          | New Carpet Colour of your choice                   | £1,470.00         | £1,470.00    |
| 1          | Starlight Lining Section 12m x 4.5m                | £295.00           | £295.00      |
| 3          | Chandeliers                                        | £65.00            | £195.00      |
| 14         | Up Lighters                                        | £20.00            | £280.00      |
| 1          | Panoramic Double Entrance Doors to suit a 4.5m bay | £195.00           | £195.00      |
| 19         | 5ft Round Tables                                   | £9.50             | £180.50      |
| 1          | Oval Top Table (10)                                | £50.00            | £50.00       |
| 200        | Limewash Chiavari Banqueting Chairs*Delivery TBC   | £3.95             | £790.00      |
| 1          | Black & White Dance Floor 18ft x 20ft              | £540.00           | £540.00      |
| 1          | Chinese Hat Entrance Canopy                        | £495.00           | £495.00      |
| 1          | Catering Marquee inc flooring and lighting         | £553.00           | £553.00      |
| 1          | Sofa Set                                           | £185.00           | £185.00      |
| 3          | Stage Sections                                     | £65.00            | £195.00      |
|            |                                                    |                   |              |

 Sub Total
 £10,579.00

 Delivery
 TBC

 V.A.T.
 £2,115.80

 Total
 £12,694.80