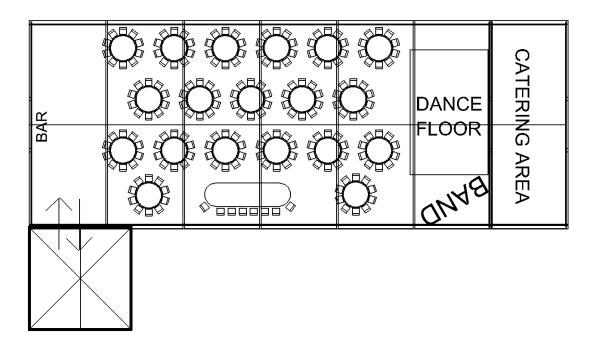

# Option 2

| <u>Qty</u> | <u>Description</u>                                 | Unit Price | <u>Total</u> |
|------------|----------------------------------------------------|------------|--------------|
| 1          | 12m x 27m Clearspan Marquee with Windows           | £2,106.00  | £2,106.00    |
| 1          | Ivory Pleated Roof and Wall Linings                | £1,053.00  | £1,053.00    |
| 1          | Wooden interlocking sub floor                      | £1,260.00  | £1,260.00    |
| 1          | New Carpet Colour of your choice                   | £1,260.00  | £1,260.00    |
| 3          | Chandeliers                                        | £65.00     | £195.00      |
| 16         | Up Lighters                                        | £20.00     | £320.00      |
| 1          | Panoramic Double Entrance Doors to suit a 4.5m bay | £195.00    | £195.00      |
| 19         | 5ft Round Tables                                   | £9.50      | £180.50      |
| 1          | Oval Top Table (10)                                | £50.00     | £50.00       |
| 200        | Limewash Chiavari Banqueting Chairs*Delivery TBC   | £3.95      | £790.00      |
| 1          | Parquet Dance Floor 18ft x 21ft                    | £405.00    | £405.00      |
| 1          | Catering Marquee inc flooring and lighting         | £553.00    | £553.00      |
| 1          | Chinese Hat Entrance Canopy                        | £495.00    | £495.00      |
|            | Sub To                                             | otal       | £8 862 50    |

 Sub Total
 £8,862.50

 Delivery
 TBC

 V.A.T.
 £1,772.50

 Total
 £10,635.00