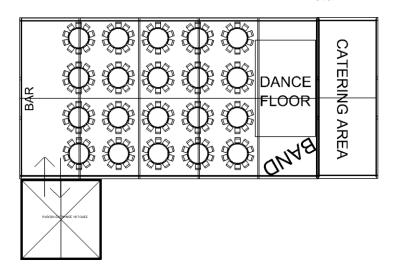

#### Option 1

| <u>Qty</u> | <u>Description</u>                         | Unit Price | <u>Total</u> |
|------------|--------------------------------------------|------------|--------------|
| 1          | 12m x 22.5m Clearspan Marquee with Windows | £1,755.00  | £1,755.00    |
| 1          | Ivory Pleated Roof and Wall Linings        | £877.50    | £877.50      |
| 1          | Wooden interlocking sub floor              | £1,050.00  | £1,050.00    |
| 1          | New Carpet Colour of your choice           | £1,050.00  | £1,050.00    |
| 2          | Chandeliers                                | £65.00     | £130.00      |
| 14         | Up Lighters                                | £20.00     | £280.00      |
| 20         | 5ft Round Tables                           | £9.50      | £190.00      |
| 200        | White Bistro Chairs                        | £2.50      | £500.00      |
| 1          | Parquet Dance Floor 15ft x 18ft            | £405.00    | £405.00      |
| 1          | Catering Marquee inc flooring and lighting | £553.00    | £553.00      |
|            | Sub Total                                  |            | £6,790.50    |
|            | Delivery                                   |            | TBC          |
|            | V.A.T.                                     |            | £1,358.10    |
|            | Total                                      |            | £8,148.60    |

(layout shows with Chinese Hat Entrance Canopy inc lighting £495.00ea + vat)