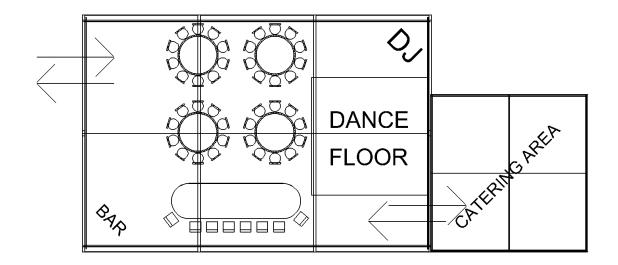

# Option 2

| <u>Qty</u> | <u>Description</u>                                 | <b>Unit Price</b> | <u>Total</u> |
|------------|----------------------------------------------------|-------------------|--------------|
| 1          | 9m x 13.5m Clearspan Marquee with Windows          | £850.50           | £850.50      |
| 1          | Ivory Pleated Roof and Wall Linings                | £425.25           | £425.25      |
| 1          | Wooden interlocking sub floor                      | £472.50           | £472.50      |
| 1          | New Carpet Colour TBC                              | £472.50           | £472.50      |
| 1          | Large Chandelier                                   | £65.00            | £65.00       |
| 10         | Up Lighters                                        | £20.00            | £200.00      |
| 4          | 5ft Round Tables                                   | £9.50             | £38.00       |
| 1          | Oval Top Table (10)                                | £50.00            | £50.00       |
| 50         | Limewash Chiavari Banqueting Chairs*Delivery TBC   | £3.95             | £197.50      |
| 1          | Parquet Dance Floor 18ft x 18ft                    | £486.00           | £486.00      |
| 1          | Catering Marquee inc flooring and lighting         | £553.00           | £553.00      |
| 1          | Panoramic Double Entrance doors to suit a 4.5m bay | £195.00           | £195.00      |
|            |                                                    | Sub Total         | £4,005.25    |
|            |                                                    | Delivery          | TBC          |
|            |                                                    | V.A.T.            | £801.05      |
|            |                                                    | Total             | £4,806.30    |

# Option 3

| <u>Qty</u> | <u>Description</u>                                 | Unit Price | <u>Total</u> |
|------------|----------------------------------------------------|------------|--------------|
| 1          | 9m x 13.5m Clearspan Marquee with Windows          | £850.25    | £850.25      |
| 1          | Ivory Pleated Roof and Wall Linings                | £425.25    | £425.25      |
| 1          | Wooden interlocking sub floor                      | £427.50    | £427.50      |
| 1          | New Carpet Colour TBC                              | £427.50    | £427.50      |
| 1          | Large Chandelier                                   | £65.00     | £65.00       |
| 10         | Up Lighters                                        | £20.00     | £200.00      |
| 4          | 5ft Round Tables                                   | £9.50      | £38.00       |
| 1          | Oval Top Table (10)                                | £50.00     | £50.00       |
| 50         | Limewash Chiavari Banqueting Chairs*Delivery TBC   | £3.95      | £197.50      |
| 1          | Black and White Dance Floor 18ft x 18ft            | £486.00    | £486.00      |
| 1          | Catering Marquee inc flooring and lighting         | £553.00    | £553.00      |
| 1          | Panoramic Double Entrance doors to suit a 4.5m bay | £195.00    | £195.00      |
| 1          | Starlight Lining Section (9m x 6.75m)              | £295.00    | £295.00      |
| 1          | Chinese Hat Entrance Canopy                        | £495.00    | £495.00      |
|            |                                                    | Sub Total  | £4,705.00    |
|            |                                                    | Delivery   | TBC          |
|            |                                                    | V.A.T.     | £941.00      |
|            |                                                    | Total      | £5,646.00    |