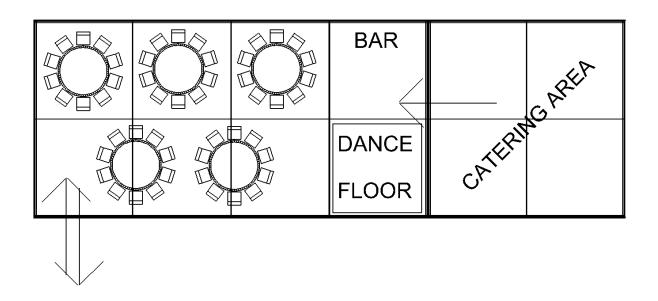

### Option 1

| <u>Qty</u>                            | <u>Description</u>      | Unit Price | <u>Total</u> |
|---------------------------------------|-------------------------|------------|--------------|
| 1 6m x 12m Modular Fra                | me Marquee with Windows | £576.00    | £576.00      |
| 1 Ivory Pleated Roof and Wall Linings |                         | £288.00    | £288.00      |
| 1 Wooden interlocking sub floor       |                         | £280.00    | £280.00      |
| 1 New Carpet Colour TE                | 3C                      | £280.00    | £280.00      |
| 1 Chandelier                          |                         | £65.00     | £65.00       |
| 8 Up Lighters                         |                         | £20.00     | £160.00      |
| 5 5ft Round Tables                    |                         | £9.50      | £47.50       |
| 50 White Bistro Chairs                |                         | £2.50      | £125.00      |
| 1 Catering Marquee inc.               | flooring and lighting   | £553.00    | £553.00      |
| 1 Parquet Dance Floor 1               | 2ft x 12ft              | £216.00    | £216.00      |
|                                       |                         | Sub Total  | £2,590.50    |
|                                       |                         | Delivery   | TBC          |
|                                       |                         | V.A.T.     | £518.10      |
|                                       |                         | Total      | £3,108.60    |