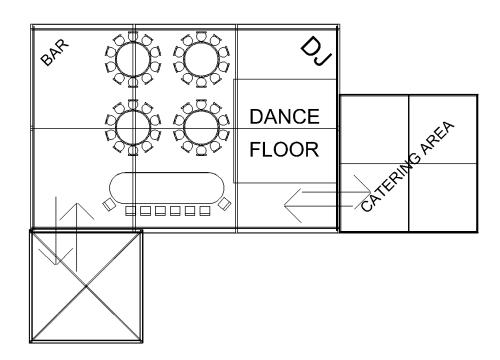

# Option 2

| <u>Qty</u> | <u>Description</u>                                 | <b>Unit Price</b> | <u>Total</u> |
|------------|----------------------------------------------------|-------------------|--------------|
| 1          | 9m x 13.5m Clearspan Marquee with Windows          | £850.50           | £850.50      |
| 1          | Ivory Pleated Roof and Wall Linings                | £425.25           | £425.25      |
| 1          | Wooden interlocking sub floor                      | £472.50           | £472.50      |
| 1          | New Carpet Colour TBC                              | £472.50           | £472.50      |
| 1          | Large Chandelier                                   | £65.00            | £65.00       |
| 10         | Up Lighters                                        | £20.00            | £200.00      |
| 4          | 5ft Round Tables                                   | £9.50             | £38.00       |
| 1          | Oval Top Table (10)                                | £50.00            | £50.00       |
| 50         | Limewash Chiavari Banqueting Chairs*Delivery TBC   | £3.95             | £197.50      |
| 1          | Parquet Dance Floor 18ft x 18ft                    | £486.00           | £486.00      |
| 1          | Catering Marquee inc flooring and lighting         | £553.00           | £553.00      |
| 1          | Panoramic Double Entrance doors to suit a 4.5m bay | £195.00           | £195.00      |
|            |                                                    | Sub Total         | £4,005.25    |
|            |                                                    | Delivery          | TBC          |
|            |                                                    | V.A.T.            | £801.05      |
|            |                                                    | Total             | £4,806.30    |

# Option 3

| <u>Qty</u> | <u>Description</u>                                 | Unit Price | <u>Total</u> |
|------------|----------------------------------------------------|------------|--------------|
| 1          | 9m x 13.5m Clearspan Marquee with Windows          | £850.25    | £850.25      |
| 1          | Ivory Pleated Roof and Wall Linings                | £425.25    | £425.25      |
| 1          | Wooden interlocking sub floor                      | £427.50    | £427.50      |
| 1          | New Carpet Colour TBC                              | £427.50    | £427.50      |
| 1          | Large Chandelier                                   | £65.00     | £65.00       |
| 10         | Up Lighters                                        | £20.00     | £200.00      |
| 4          | 5ft Round Tables                                   | £9.50      | £38.00       |
| 1          | Oval Top Table (10)                                | £50.00     | £50.00       |
| 50         | Limewash Chiavari Banqueting Chairs*Delivery TBC   | £3.95      | £197.50      |
| 1          | Black and White Dance Floor 18ft x 18ft            | £486.00    | £486.00      |
| 1          | Catering Marquee inc flooring and lighting         | £553.00    | £553.00      |
| 1          | Panoramic Double Entrance doors to suit a 4.5m bay | £195.00    | £195.00      |
| 1          | Starlight Lining Section (9m x 6.75m)              | £295.00    | £295.00      |
| 1          | Chinese Hat Entrance Canopy                        | £495.00    | £495.00      |
|            |                                                    | Sub Total  | £4,705.00    |
|            |                                                    | Delivery   | TBC          |
|            |                                                    | V.A.T.     | £941.00      |
|            |                                                    | Total      | £5,646.00    |