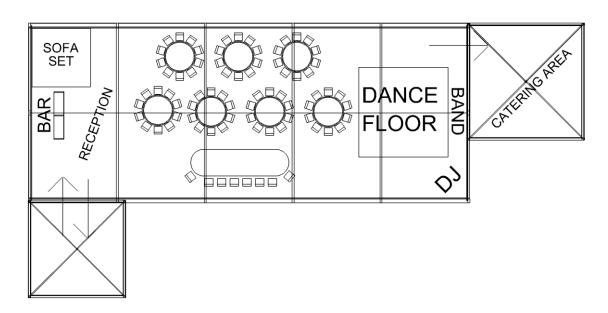

## Option 3

| <u>Qty</u> | <u>Description</u>                                 | Unit Price | <u>Total</u> |
|------------|----------------------------------------------------|------------|--------------|
| 1          | 9m x 22.5m Clearspan Frame Marquee with Windows    | £1,417.50  | £1,417.50    |
| 1          | Ivory Pleated Roof and Wall Linings                | £708.25    | £708.25      |
| 1          | Wooden interlocking sub floor                      | £787.50    | £787.50      |
| 1          | New Carpet Colour TBC                              | £787.50    | £787.50      |
| 1          | Starlight lining section 9m x 6.75m                | £295.00    | £295.00      |
| 2          | Large Chandeliers                                  | £65.00     | £130.00      |
| 12         | Up Lighters                                        | £20.00     | £240.00      |
| 7          | 5ft Round Tables                                   | £9.50      | £66.50       |
| 1          | Oval Top Table (10)                                | £50.00     | £50.00       |
| 80         | Limewash Chiavari Banqueting Chairs*Delivery TBC   | £3.95      | £316.00      |
| 1          | Black and White Dance Floor 18ft x 18ft            | £486.00    | £486.00      |
| 1          | Catering Marquee inc flooring and lighting         | £553.00    | £553.00      |
| 1          | Sofa Set                                           | £185.00    | £185.00      |
| 3          | Stage Sections for the band                        | £65.00     | £195.00      |
| 1          | Chinese Hat Entrance Canopy                        | £495.00    | £495.00      |
| 1          | Panoramic Double Entrance Doors to suit a 4.5m bay | £195.00    | £195.00      |
|            |                                                    | Sub Total  | £6,907.25    |
|            |                                                    | Delivery   | TBC          |
|            |                                                    | V.A.T.     | £1,381.45    |
|            |                                                    | Total      | £8,288.70    |