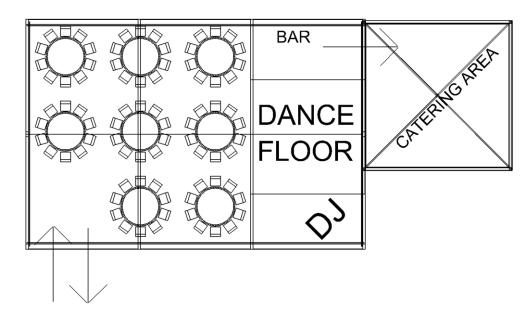

## Option 1

| <u>Qty</u> | <u>Description</u>                              | Unit Price | <u>Total</u> |
|------------|-------------------------------------------------|------------|--------------|
| 1          | 9m x 13.5m Clearspan Frame Marquee with Windows | £850.50    | £850.50      |
| 1          | Ivory Pleated Roof and Wall Linings             | £425.25    | £425.25      |
| 1          | Wooden interlocking sub floor                   | £472.50    | £472.50      |
| 1          | New Carpet Colour TBC                           | £472.50    | £472.50      |
| 1          | Chandelier                                      | £65.00     | £65.00       |
| 10         | Up Lighters                                     | £20.00     | £200.00      |
| 8          | 5ft Round Tables                                | £9.50      | £76.00       |
| 80         | White Bistro Chairs                             | £2.50      | £200.00      |
| 1          | Catering Marquee inc flooring and lighting      | £553.00    | £553.00      |
| 1          | Parquet Dance Floor 15ft x 15ft                 | £338.00    | £338.00      |
|            |                                                 | Sub Total  | £3,652.75    |
|            |                                                 | Delivery   | TBC          |
|            |                                                 | V.A.T.     | £730.55      |
|            |                                                 | Total      | £4,383.30    |