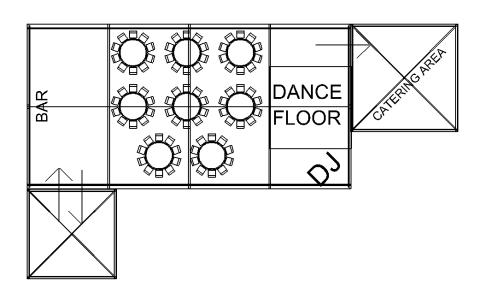

# Option 2

| <u>Qty</u> | <u>Description</u>                                 | <b>Unit Price</b> | <u>Total</u> |
|------------|----------------------------------------------------|-------------------|--------------|
| 1          | 9m x 18m Clearspan Frame Marquee with Windows      | £1,134.00         | £1,134.00    |
| 1          | Ivory Pleated Roof and Wall Linings                | £567.00           | £567.00      |
| 1          | Wooden interlocking sub floor                      | £630.00           | £630.00      |
| 1          | New Carpet Colour TBC                              | £630.00           | £630.00      |
| 2          | Large Chandeliers                                  | £65.00            | £130.00      |
| 12         | Up Lighters                                        | £20.00            | £240.00      |
| 8          | 5ft Round Tables                                   | £9.50             | £76.00       |
| 80         | Limewash Chiavari Banqueting Chairs *Delivery TBC  | £3.95             | £316.00      |
| 1          | Parquet Dance Floor 18ft x 18ft                    | £486.00           | £486.00      |
| 1          | Catering Marquee inc flooring and lighting         | £553.00           | £553.00      |
| 1          | Panoramic Double Entrance Doors to suit a 4.5m bay | £195.00           | £195.00      |
| 1          | Chinese Hat Entrance Canopy inc lighting           | £495.00           | £495.00      |
|            |                                                    |                   |              |
|            |                                                    | Sub Total         | £5,452.00    |
|            |                                                    | Delivery          | TBC          |
|            |                                                    | V.A.T.            | £1,090.40    |
|            |                                                    | Total             | £6,542.40    |